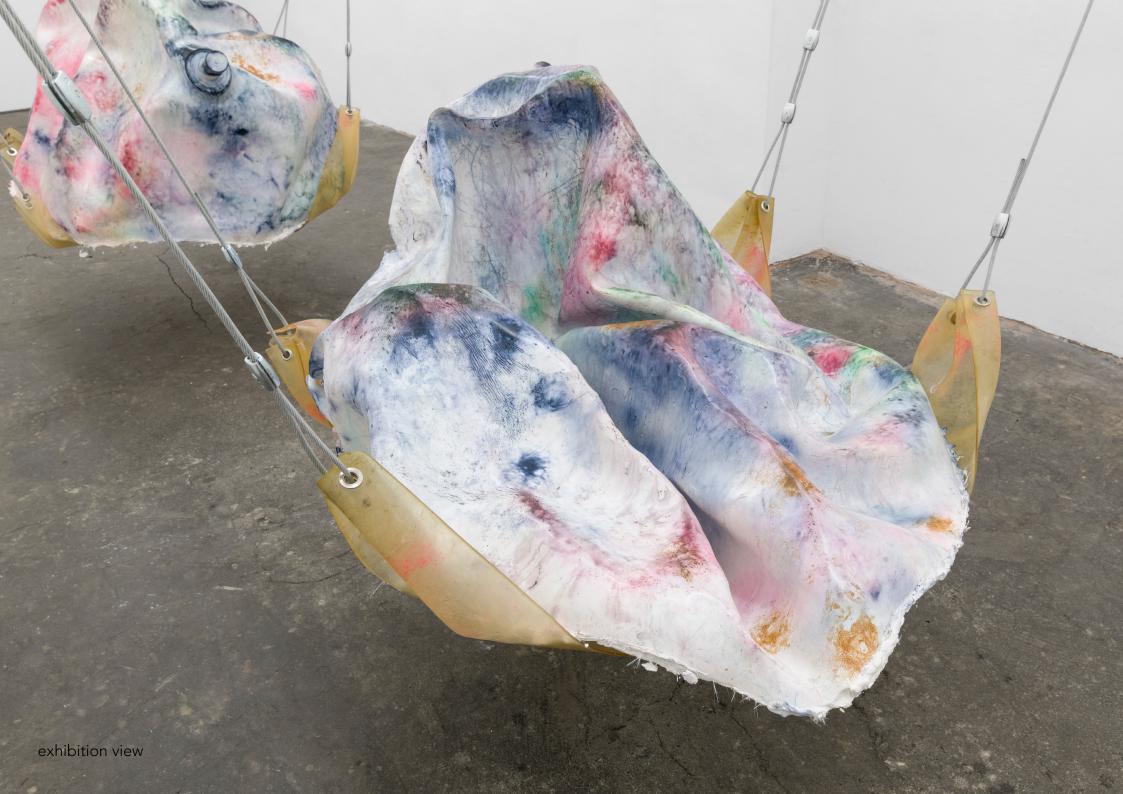

URSOMMA 2018 plaster, pigment, steel 95 x 60 x 26 cm

MEDUSA PIERCING 2018 plaster, pigment, steel, PVC sheets Installation: size variable Object: 130 x 88 x 70 cm

B

C

MEDUSA PIERCING 2018 plaster, pigment, steel, PVC sheets Installation: size variable Object: 130 x 88 x 65 cm