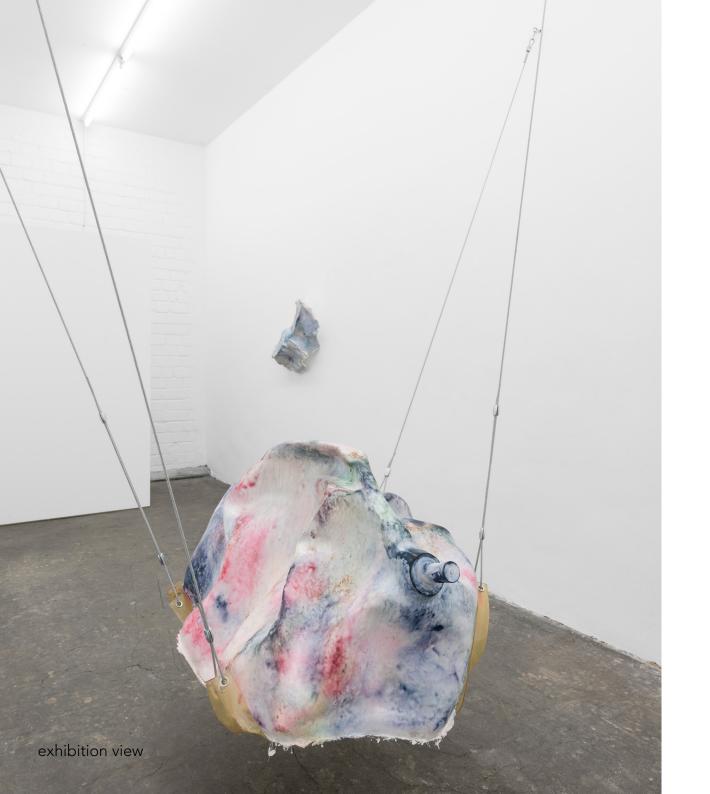

URSOMMA 2018 plaster, pigment, steel 95 x 60 x 26 cm

MEDUSA PIERCING 2018 plaster, pigment, steel, PVC sheets Installation: size variable Object: 130 x 88 x 70 cm

B

C

MEDUSA PIERCING 2018 plaster, pigment, steel, PVC sheets Installation: size variable Object: 130 x 88 x 65 cm