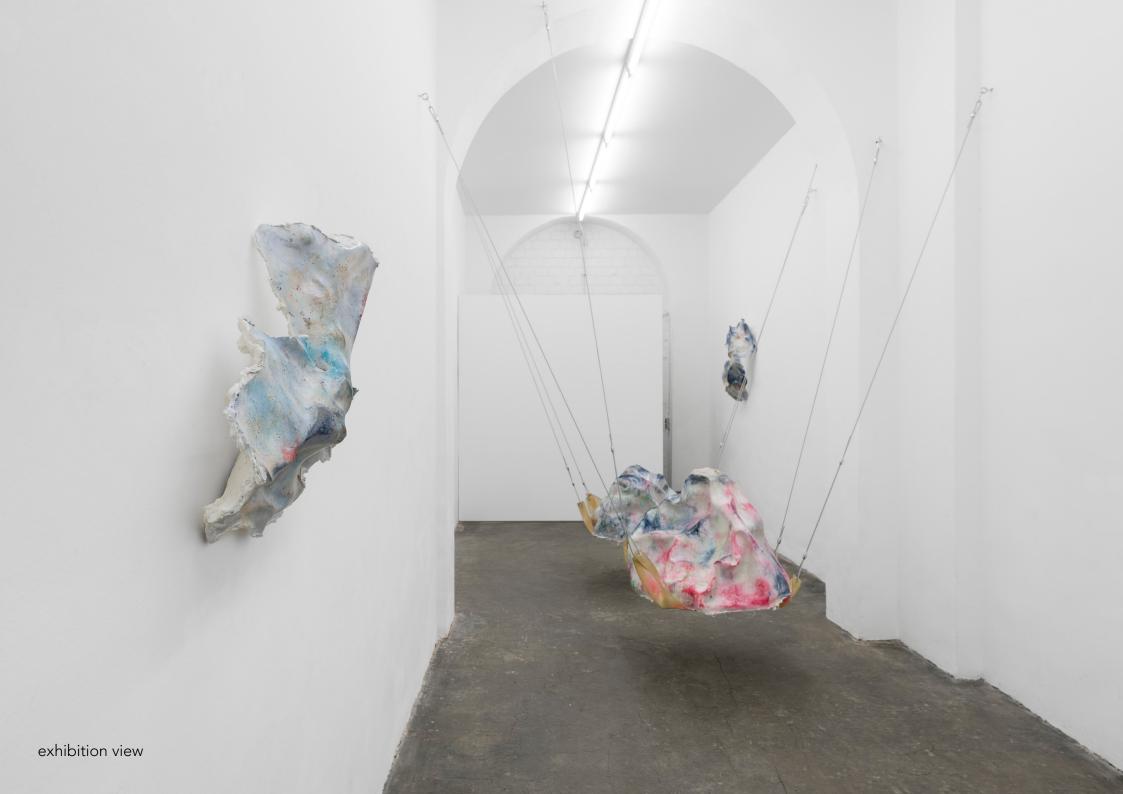

URSOMMA 2018 plaster, pigment, steel 95 x 60 x 26 cm

MEDUSA PIERCING 2018 plaster, pigment, steel, PVC sheets Installation: size variable Object: 130 x 88 x 70 cm

B

C

MEDUSA PIERCING 2018 plaster, pigment, steel, PVC sheets Installation: size variable Object: 130 x 88 x 65 cm