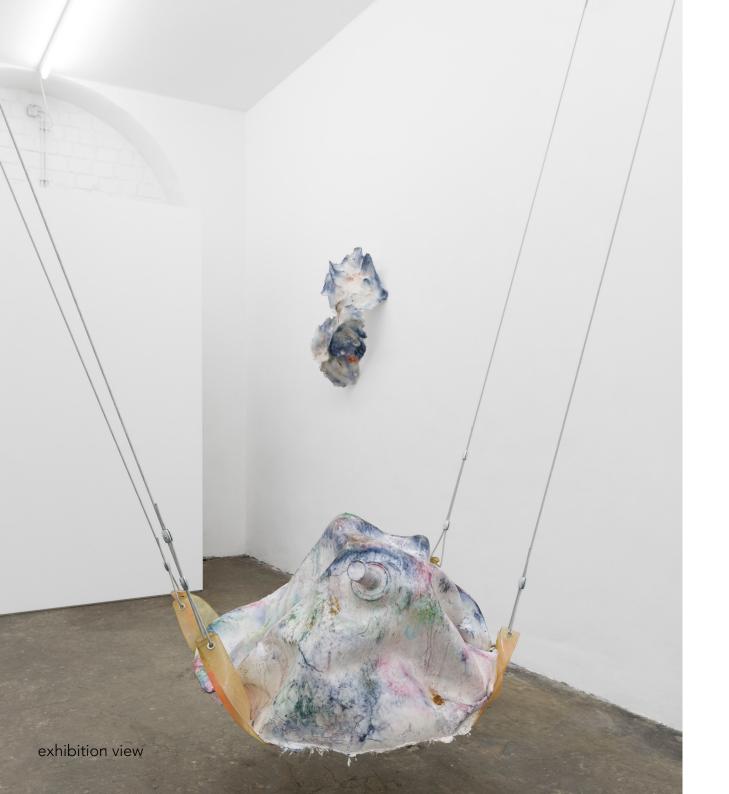

URSOMMA 2018 plaster, pigment, steel 95 x 60 x 26 cm

MEDUSA PIERCING 2018 plaster, pigment, steel, PVC sheets Installation: size variable Object: 130 x 88 x 70 cm

B

C

MEDUSA PIERCING 2018 plaster, pigment, steel, PVC sheets Installation: size variable Object: 130 x 88 x 65 cm