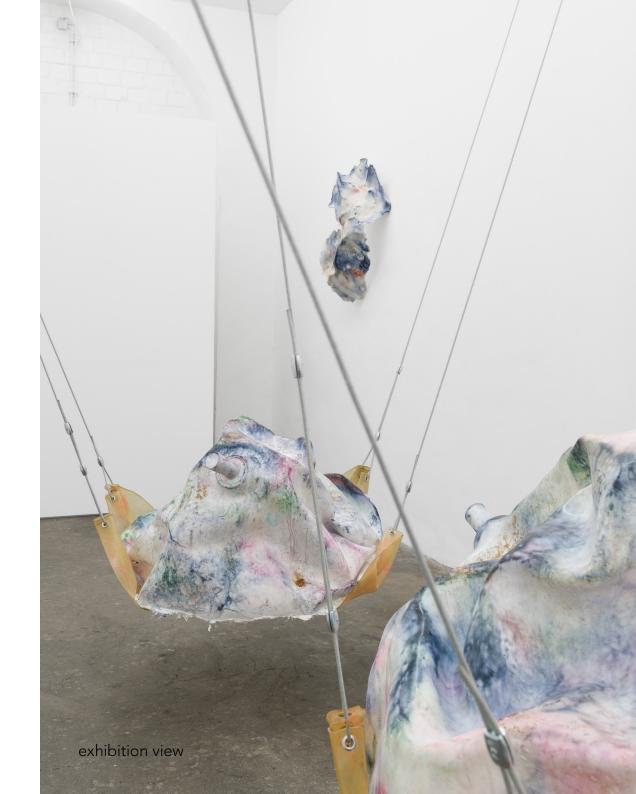

URSOMMA 2018 plaster, pigment, steel 95 x 60 x 26 cm

MEDUSA PIERCING 2018 plaster, pigment, steel, PVC sheets Installation: size variable Object: 130 x 88 x 70 cm

B

C

MEDUSA PIERCING 2018 plaster, pigment, steel, PVC sheets Installation: size variable Object: 130 x 88 x 65 cm