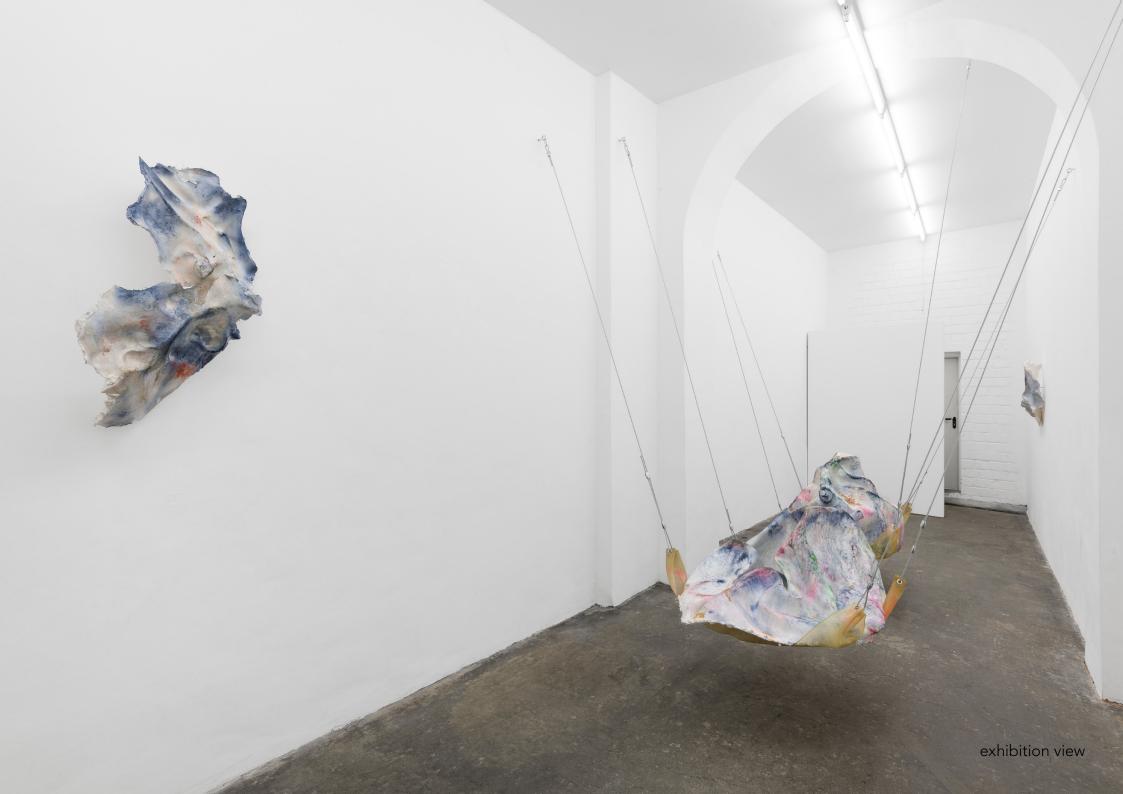

URSOMMA 2018 plaster, pigment, steel 95 x 60 x 26 cm

MEDUSA PIERCING 2018 plaster, pigment, steel, PVC sheets Installation: size variable Object: 130 x 88 x 70 cm

B

C

MEDUSA PIERCING 2018 plaster, pigment, steel, PVC sheets Installation: size variable Object: 130 x 88 x 65 cm